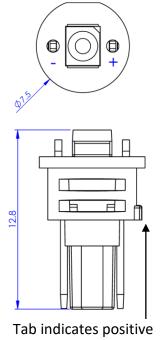

## Gamesman T5 LED's Issue 02: Date 05.01.21

| Jamesman    |                   |
|-------------|-------------------|
| Part Number | Specification     |
| GSA05520    | 12V 'Cool' White  |
| GSA05722    | 12V Red           |
| GSA05723    | 12V Blue          |
| GSA05724    | 12V Amber/Yellow  |
| GSA05725    | 12V Green         |
| GSA05726    | 6.3V 'Cool' White |
| GSA05727    | 3.3V White        |
|             |                   |
|             |                   |