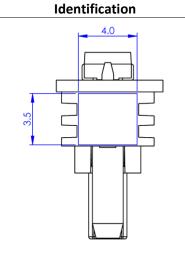

## Gamesman T5 LED's Issue 02: Date 05.01.21

| Jamesman    |                   |
|-------------|-------------------|
| Part Number | Specification     |
| GSA05520    | 12V 'Cool' White  |
| GSA05722    | 12V Red           |
| GSA05723    | 12V Blue          |
| GSA05724    | 12V Amber/Yellow  |
| GSA05725    | 12V Green         |
| GSA05726    | 6.3V 'Cool' White |
| GSA05727    | 3.3V White        |
|             |                   |
|             |                   |