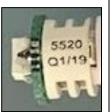

## Gamesman T5 LED's Issue 02: Date 05.01.21

| Jamesman    |                   |
|-------------|-------------------|
| Part Number | Specification     |
| GSA05520    | 12V 'Cool' White  |
| GSA05722    | 12V Red           |
| GSA05723    | 12V Blue          |
| GSA05724    | 12V Amber/Yellow  |
| GSA05725    | 12V Green         |
| GSA05726    | 6.3V 'Cool' White |
| GSA05727    | 3.3V White        |
|             |                   |
|             |                   |



**Pad Printing for** P/N Identification and Manf. Date

> (Example: GSA05520)









## **GAMESMAN LTD**

CROMPTON FIELDS, CROMPTON WAY, CRAWLEY, WEST SUSSEX, RH10 9QB TEL: +44 (0) 1293 418888 FAX: +44 (0) 1293 418880 REGISTERED IN ENGLAND NO. 3027138

Website: www.gamesman.co.uk - E-mail: sales@gamesman.co.uk

## Disclaimer:

The information provided within this product specification is intended only to make the reader aware of the product's technical data and its use thereof. As such, Gamesman Ltd shall not be held liable for any loss or damage to the assembly or component within, arising from its misuse or from the unintended use of information or particulars included within, or any omission from, this document.

Design and specifications are subject to change without notice. Failure to observe the interface requirements specified in this document may result in