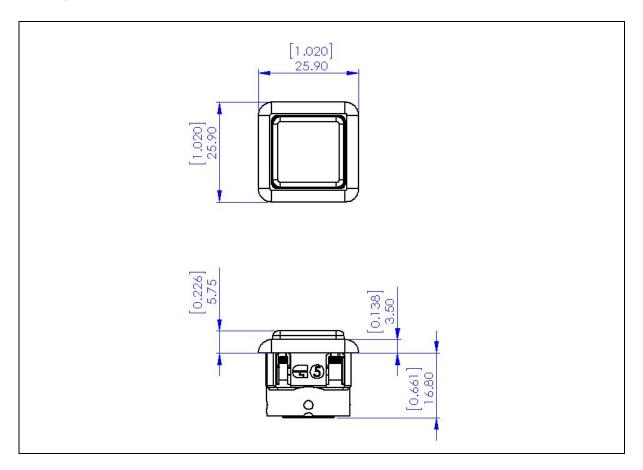

# GPB1105 Push Button Product Specification

Issue 02: Date 05.01.2021



#### **Disclaimer:**

The information provided within this product specification is intended only to make the reader aware of the product's technical data and its use thereof. As such, Gamesman Ltd shall not be held liable for any loss or damage to the assembly or component within, arising from its misuse or from the unintended use of information or particulars included within, or any omission from, this document.

Design and specifications are subject to change without notice.

Failure to observe the interface requirements specified in this document may result in damage to the electronics and resultant performance characteristics of the product.

## 1. Product Dimensions

## a) General Dimensions



b) Insert Dimensions

## c) Panel Cut out Details



# 2. <u>Product Identification</u>

| 2 3 | No. | Part<br>Number | Description  | Material                     | UL94<br>Rating |
|-----|-----|----------------|--------------|------------------------------|----------------|
|     | 1   | GMP01164       | Lens         | Polycarbonate                | V2             |
|     | 2   | GMP01163       | Legend Plate | Opal<br>Polycarbonate        | V2             |
| 4   | 3   | GMP01162       | Plunger      | РОМ                          | НВ             |
| 5   | 4   | G4-950         | Spring       | Spring Steel                 | N/A            |
|     | 5   | GMP01161       | Bezel        | Polycarbonate<br>See Note 1. | V2             |

Item 5 is available in various colours, see specif