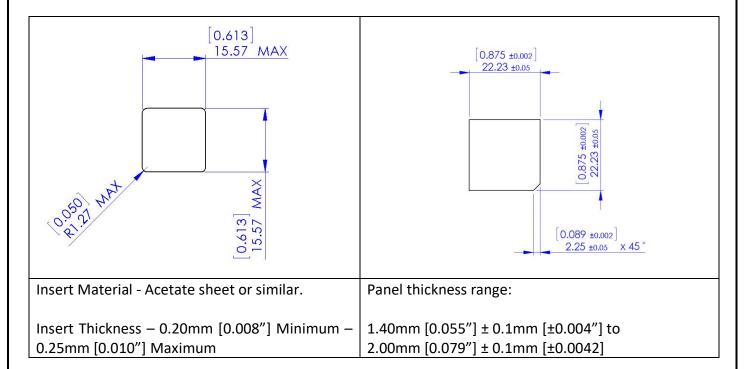

fication

Issue 02: Date 05.01.2021



#### **Disclaimer:**

The information provided within this product specification is intended only to make the reader aware of the product's technical data and its use thereof. As such, Gamesman Ltd shall not be held liable for any loss or damage to the assembly or component within, arising from its misuse or from the unintended use of information or particulars included within, or any omission from, this document.

Design and specifications are subject to change without notice.

Failure to observe the interface requirements specified in this document may result in damage to the electronics and resultant performance characteristics of the product.

## 1. Product Dimensions

## a) General Dimensions



b) Insert Dimensions

## c) Panel Cut out Details



# 2. <u>Product Identification</u>

| 2 3 | No. | Part<br>Number | Description  | Material                     | UL94<br>Rating |
|-----|-----|----------------|--------------|------------------------------|----------------|
|     | 1   | GMP01164       | Lens         | Polycarbonate                | V2             |
|     | 2   | GMP01163       | Legend Plate | Opal<br>Polycarbonate        | V2             |
| 4   | 3   | GMP01162       | Plunger      | РОМ                          | НВ             |
| 5   | 4   | G4-950         | Spring       | Spring Steel                 | N/A            |
|     | 5   | GMP01161       | Bezel        | Polycarbonate<br>See Note 1. | V2             |

Item 5 is available in various colours, see specification sheet for the options. Minimum Order Quantiti