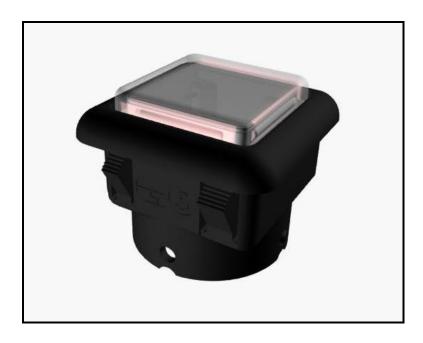

# GPB1105 Push Button Product Specification

Issue 02: Date 05.01.2021



#### **Disclaimer:**

The information provided within this product specification is intended only to make the reader aware of the product's technical data and its use thereof. As such, Gamesman Ltd shall not be held liable for any loss or damage to the assembly or component within, arising from its misuse or from the unintended use of information or particulars included within, or any omission from, this document.

Design and specifications are subject to change without notice.

Failure to observe the interface requirements specified in this document may result in damage to the electronics and resultant performance characteristics of the product.

## 1. Product Dimensions

## a) General Dimensions



b) Insert Dimensions

## c) Panel Cut out Details



# 2. <u>Product Identification</u>